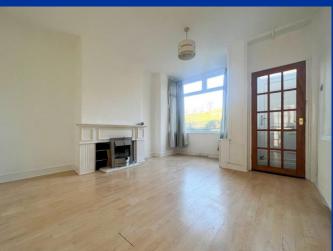

# Living Room 11' 6" x 11' 5" (3.50m x 3.49m) max measurement

UPVC double glazed window to front aspect. Inset glazed door to lounge. Radiator, electric fire set on tiled hearth with wooden surround and mantel over. Stairs leading to first floor. Inset glazed door leading into Kitchen.