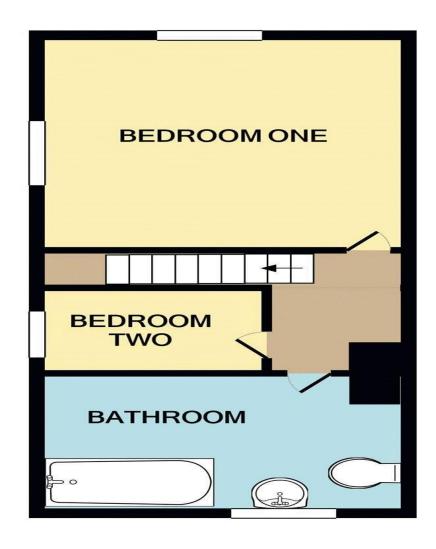

#### **First Floor**

**Bedroom One** 12' 7" x 10' 6" (3.83m x 3.21m) max measurement

UPVC double glazed window to the side and rear aspect, loft access, radiator.

**Bedroom Two** 7' 11" x 6' 1" (2.42m x 1.86m) UPVC double glazed window to side aspect, radiator.

#### **Bathroom**

White suite comprising bath with mixer tapes over incorporating shower attachment. Pedestal wash hand basin with chrome taps over. Low level W.C. UPVC frosted double glazed window to front aspect, radiator.

## **Externally**

Forecourt to frontage.

Whilst every attempt has been made to ensure the accuracy of the floor plan contained here, measurements of doors, windows, rooms and any other items are approximate and no responsibility is taken for any error, omission, or mis-statement. This plan is for illustrative purposes only and should be used as such by any prospective purchaser. The services, systems and appliances shown have not been tested and no guarantee as to their operability or efficiency can be given