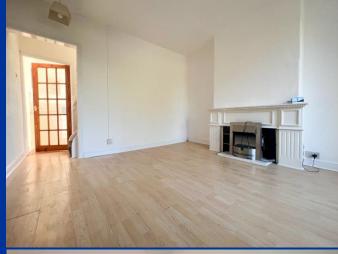

# Living Room 11' 6" x 11' 5" (3.50m x 3.49m) max measurement

UPVC double glazed window to front aspect. Inset glazed door to lounge. Radiator, electric fire set on tiled hearth with wooden surround and mantel over. Stairs leading to first floor. Inset glazed door leading into Kitchen.