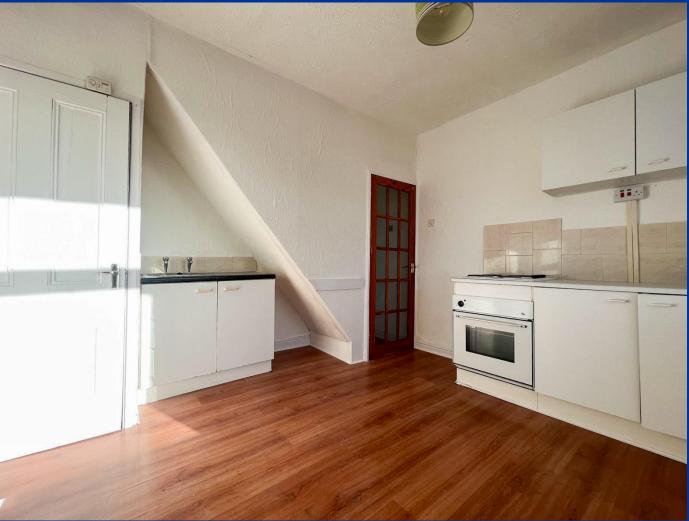

**Kitchen** 12' 9" x 12' 0" (3.89m x 3.67m) max measurement

Range of units comprising of base cupboards and drawers with work surface over with matching wall cupboards. Stainless steel sink unit with chrome taps over and storage cupboards below. Tiled splashbacks, four ring built in electric hob and built in cooker. Storage cupboard housing the Potterton Performa 24 gas central heating boiler. UPVC double glazed window to the rear aspect. Double radiator.