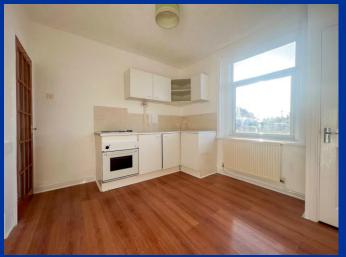

**Kitchen** 12' 9" x 12' 0" (3.89m x 3.67m) max measurement

Range of units comprising of base cupboards and drawers with work surface over with matching wall cupboards. Stainless steel sink unit with chrome taps over and storage cupboards below. Tiled splashbacks, four ring built in electric hob and built in cooker. Storage cupboard housing the Potterton Performa 24 gas central heating boiler. UPVC double glazed window to the rear aspect. Double radiator.