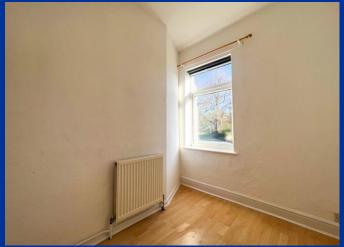

#### **First Floor**

**Bedroom One** 12' 7" x 10' 6" (3.83m x 3.21m) max measurement

UPVC double glazed window to the side and rear aspect, loft access, radiator.

**Bedroom Two** 7' 11" x 6' 1" (2.42m x 1.86m) UPVC double glazed window to side aspect, radiator.