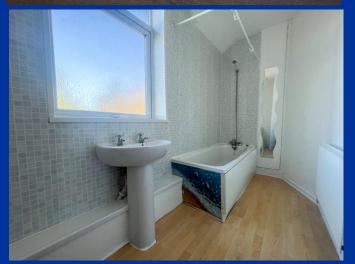

#### **Bathroom**

White suite comprising bath with mixer tapes over incorporating shower attachment. Pedestal wash hand basin with chrome taps over. Low level W.C. UPVC frosted double glazed window to front aspect, radiator.