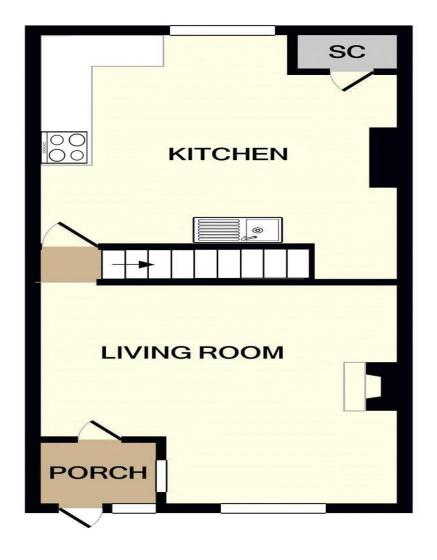

#### **Porch**

UPVC door and window to the front elevation.

# Living Room 11' 6" x 11' 5" (3.50m x 3.49m) max measurement

UPVC double glazed window to front aspect. Inset glazed door to lounge. Radiator, electric fire set on tiled hearth with wooden surround and mantel over. Stairs leading to first floor. Inset glazed door leading into Kitchen.

**Kitchen** 12' 9" x 12' 0" (3.89m x 3.67m) max measurement

Range of units comprising of base cupboards and drawers with work surface over with matching wall cupboards. Stainless steel sink unit with chrome taps over and storage cupboards below. Tiled splashbacks, four ring built in electric hob and built in cooker. Storage cupboard housing the Potterton Performa 24 gas central heating boiler. UPVC double glazed window to the rear aspect. Double radiator.

### **Rear Hallway**

UPVC double glazed frosted door to the side elevation leading to gravel yard area.

## **Externally**

Forecourt to frontage.

Whilst every attempt has been made to ensure the accuracy of the floor plan contained here, measurements of doors, windows, rooms and any other items are approximate and no responsibility is taken for any error, omission, or mis-statement. This plan is for illustrative purposes only and should be used as such by any prospective purchaser. The services, systems and appliances shown have not been tested and no guarantee as to their operability or efficiency can be given